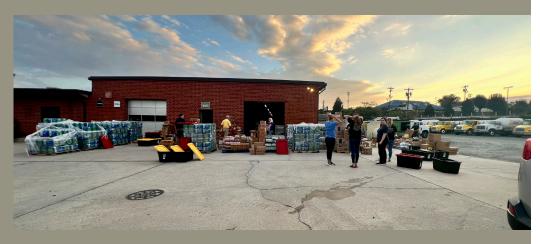

We are blessed to have financial security to weather the good and

Giving Back

In combination with our corporate staff, Quality Mart, Quality Plus, GOGAS team members, and customers, Quality Oil Company is proud to announce that, as of the end of November, we've raised over a quarter of a million dollars for food banks across Virginia, North Carolina, and Tennessee.

# Caring Through Crisis

Western North Carolina has been deeply affected by the aftermath of Hurricane Helene, in the weeks following our amazing team members came together to support our community.

This fall, Western North Carolina faced unprecedented devastation due to Hurricane Helene, which severely impacted homes, businesses, and families across our beloved region. The damage was heartbreaking, but in the wake of this disaster, we witnessed something truly inspiring.

Our community rallied together in remarkable ways. Team members came together to provide support, while dedicated drivers delivered essential supplies and fuel to those in need. Southco, our convenience store grocery supplier, stepped up by generously donating food and water, all to help those in need.

At our QP stores, customers and team members displayed extraordinary kindness by "paying it forward," allowing those who couldn't afford fuel and supplies to receive help. Fueling the spirit of generosity and solidarity, reminding us the strength of our community. Together, we are not just rebuilding; we are reaffirming our commitment to one another.