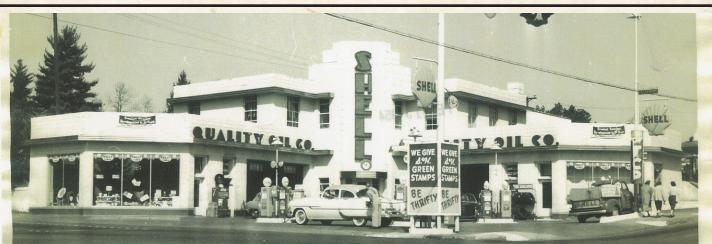

# Quality Oil: Looking Back at 95 Years

In March of 1951, the first edition of The Quality Oiler made its debut, marking the 21st anniversary of Quality Oil Company. Reflecting on the company's history, the article concluded with the following:

"There are many interesting stories connected with the progress of Quality Oil Company. Like most businesses, there have been ups and downs; good times and tough, but one characteristic remains throughout the company- that spirit of friendliness that reminds one of a big family. How often have you heard people remark, "good company to work for,"? So, let's say a toast to Quality Oil Company and wish it many more happy anniversaries".

It's truly amazing how such a statement has held true even through so many years. This enduring sense of camaraderie and connection continues to shape our workplace today, as many of our longstanding employees can attest.