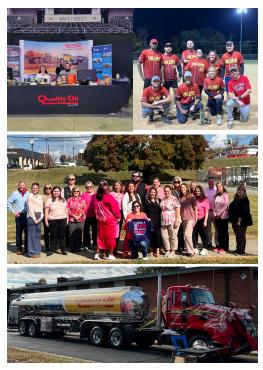

#### **QOC Heros**

A few of the many honorable moments during the Hurricane Helene relief efforts, showcasing the dedication of our amazing team members who truly deserve recognition:

Reliable Tank Line hauled supplies, assisted with water efforts at the hotel and QPs, and worked to clear paths and establish routes.

Petroserve provided equipment and helped to deliver water, transport generators, and were a huge help in getting stores re-opened.

Many team members contributed financial support, food, clothing, and supplies, from bread to paper products, with several team members assisting with donations and deliveries.

The team at HGI Asheville opened their doors, even without water, to provide rooms for Duke Power and other responding personnel.

QP Customers and team members alike were paying it forward to help their fellow neighbor so that they could get access to supplies during Helene.

We are proud to have such dedicated individuals on our team. Thank you all for your hard work and commitment!